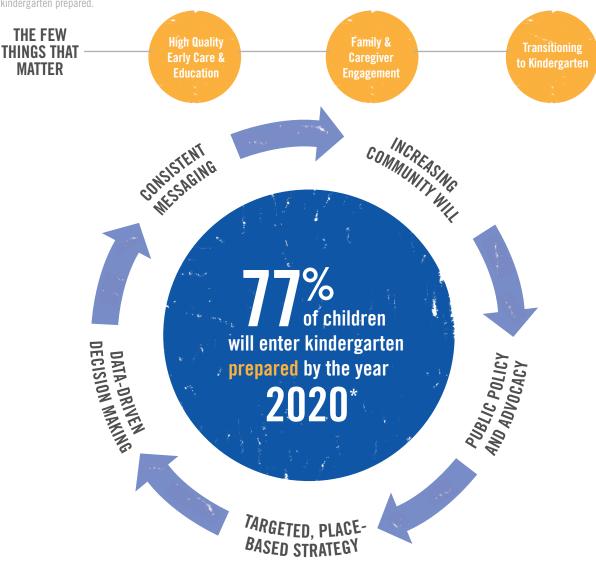

## Kindergarten Readiness Pillar Framework

Metro United Way: Serves as the convener and backbone organization to guide Vision and Strategy, Support Aligned Strategies, Establish Shared Data and Practice, Build Community Will and Public Support, Advance Public Policy, Mobilize Funding and Resources to ensure more children enter kindergarten prepared.